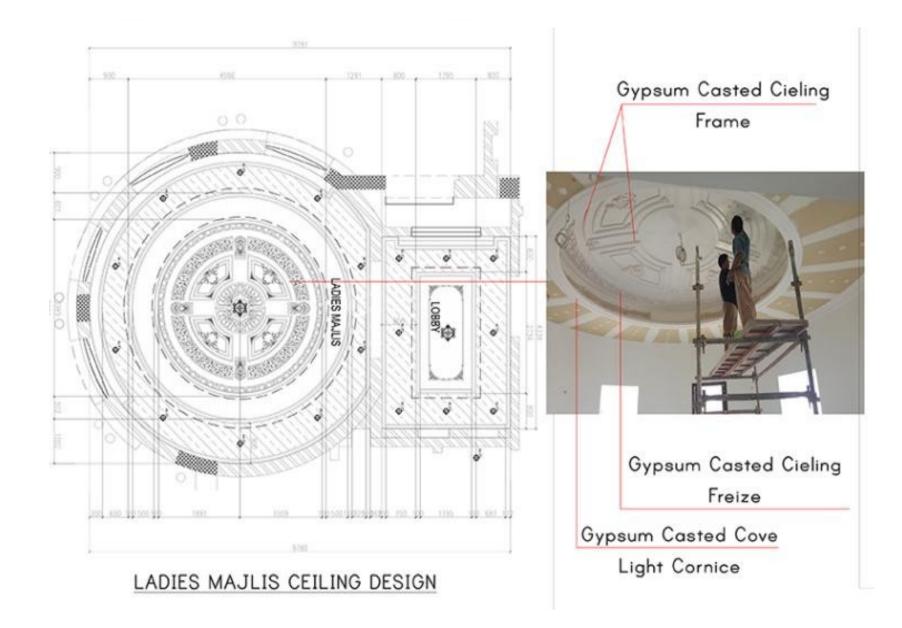

### Grand Spa

Client: Confidential

Location: Muscat, Sultanate Of Oman Phase: Concept Design Date: 2013

Lounge Location: Hormuz Hotel Muscat, Oman

Phase: Concept

Date: --