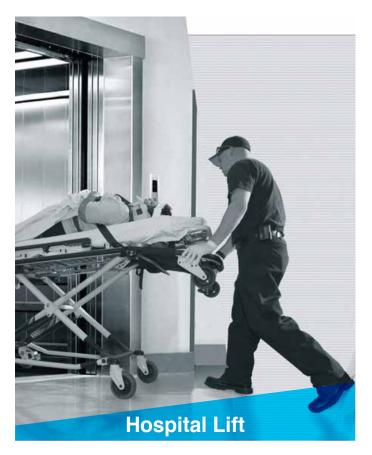

### Elevators For Hospitals

Our Hospital Elevators (also known as Patient Elevators) are especially designed to meet the needs of hospitals, medical centers, nursing homes and community health care centres; providing safe, reliable, comfortable transportation to patients, visitors, medical personnel and medical equipment. They are developed with specific characteristics to meet the special conditions of these centers.

- These elevators can raise 1600 kg, 2000 kg and 2500 kg weights and hold a speed between 0.4 meters per second and 3 meters per second, determined according to the requirements of the customer.
- The possibility of using this type of elevators is generally in hospitals, health centers and care homes.
- Cabins of these elevators should be in compliance with hygiene laws.

- Internal sections of elevators are designed from stainless steel with unobtrusive lighting for the patient.
- Elevator buttons are slightly lower and their doors are relatively wider compared to other lift types.