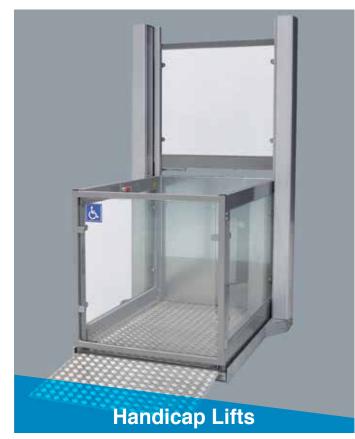

# **Moving Walk**

A Specialized item used to comfortably move paralyzed or dependant patients from place to place. Available in a variety of models to suit a range of needs from patient transfer, shower transfer, transfer boards, gait belts, gurneys, bariatric gurneys, pediatric bath transfer assists and pediatric transfer assists.

æ

G

5

Handicap Lifts 4

Drink, Eat, Meet

Project Space

Small freight elevator intended for objects rather than people. Dumbwaiter lifts can be found in commercial, public and private buildings from homes to libraries and restaurants. They are ideal for lifting lightweight goods such as clothes, books and food