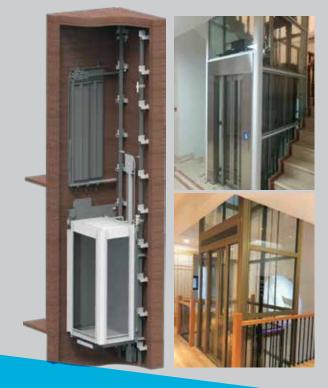

## Home Elevators (Pitless Lift)

These types of lifts are designed for private residential buildings or small commercial buildings. With continued innovation and the decreasing cost of materials in the industry, home lifts are becoming increasingly practical for a number of reasons from raising the value of your property to increasing its safety and functionality.

- Does not require the construction of a traditional well, as it contains a well of its own made of iron and transparent glass.
- Does not require a pit ground or to the upper room or any height above the level of the elevator.
- Can be installed inside or outside the building or villas.
- Mechanical working on the hydraulic system or traction creates smooth movement.

 Can be provided with a special key to lock the elevator (for safety in case of small children).

0 0.

- Designed specifically for villas, the lifts are easy to use for the whole family.
- Attractive aesthetic design due to the glass facades and interior mirrors make the home elevator a masterpiece.
- Highly personalized high quality with fast and efficient installation