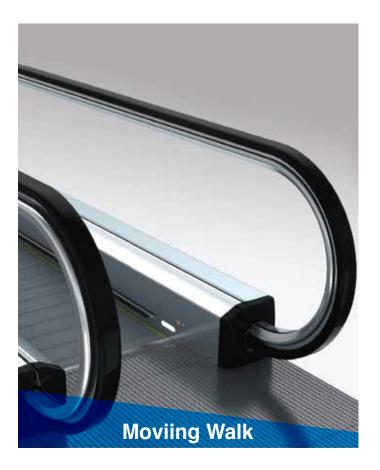

## **Escalators**

A slow moving conveyor mechanism to transport people across a horizontal or inclined space for short to medium distances. Can be used by standing or walking on them. Moving walks make the shopping process enjoyable and provide functionality as shoppers comfortably roam smoothly between the floors of shops.

# **Moving Walk**

A Specialized item used to comfortably move paralyzed or dependant patients from place to place. Available in a variety of models to suit a range of needs from patient transfer, shower transfer, transfer boards, gait belts, gurneys, bariatric gurneys, pediatric bath transfer assists and pediatric transfer assists.