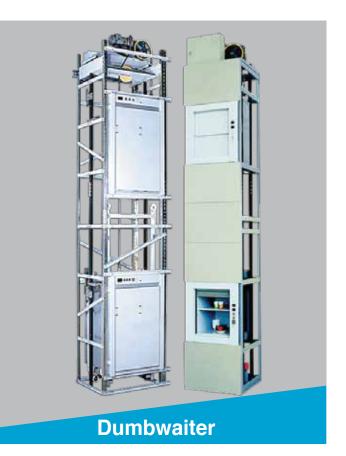

æ

G

5

Handicap Lifts 4

Drink, Eat, Meet

Project Space

Small freight elevator intended for objects rather than people. Dumbwaiter lifts can be found in commercial, public and private buildings from homes to libraries and restaurants. They are ideal for lifting lightweight goods such as clothes, books and food

# Dymbwaiter Lift

.....