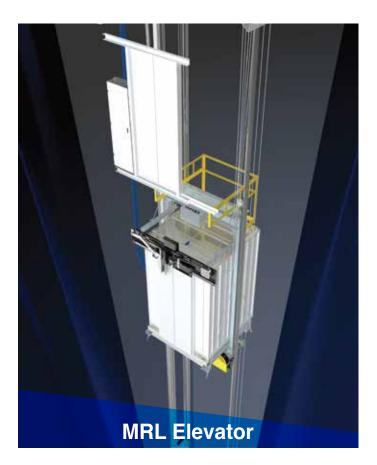

### **ELEVATOR**

- Car Lift
- Panoramic Lift

- Machine Room Lift
- Hospital Lift

- Home Lift Pitless
- Hydraulic System

**Home Lift Pitless** 

- MRL Elevator
- Freight Lift

### **Elevators**

Designed with an upper and lower machine room installed in houses, administrative buildings, residential buildings, hotels, banks and offices. While the estimated load of passenger elevators ranges from 320 to 1600 kg, and the estimated speed ranges between 0.4 and 6 m /s, we can also adjust the range according to customer requirements.