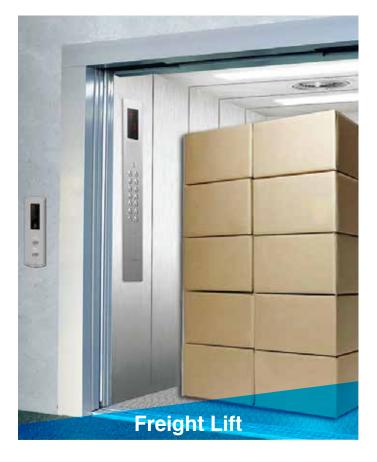

### **ELEVATOR**

- Car Lift
- Panoramic Lift

- Machine Room Lift
- Hospital Lift

- Home Lift Pitless
- Hydraulic System

**Home Lift Pitless** 

- MRL Elevator
- Freight Lift

# Freight Lift

10

3

33

3 3

3 3

0

Specializing in the vertical movement of vehicles, the car lift is used to transport vehicles from one height to another with or without its occupant. Our highly secure are efficient for different car sizes can be used in multi-storey garages and car showrooms for the purpose of showcasing or storing (parking) cars.