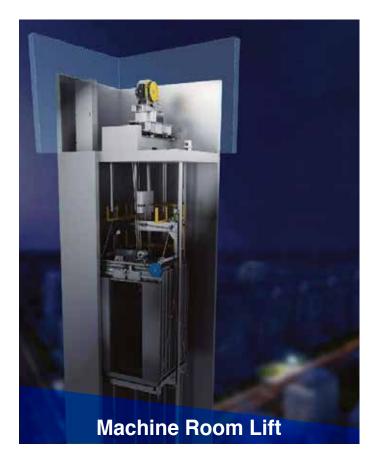

### **Elevators**

Designed with an upper and lower machine room installed in houses, administrative buildings, residential buildings, hotels, banks and offices. While the estimated load of passenger elevators ranges from 320 to 1600 kg, and the estimated speed ranges between 0.4 and 6 m /s, we can also adjust the range according to customer requirements.

We have extensive choices of decorative designs as well as materials that can match the styles of different buildings of them. Elevator company supplies and installs distinctive passenger elevators with high load capacity and operating speed. The company has a variety of styles and quality levels.