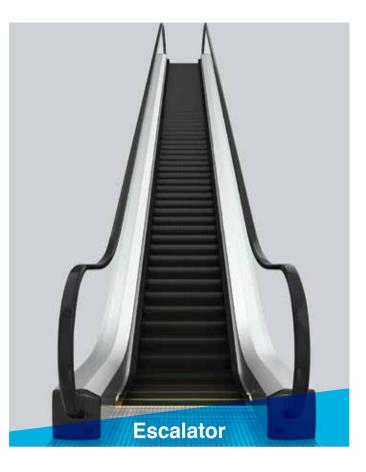

Atlas offers a wide range of escalators for all purposes of public and commercial mobility. Escalators are a safe, fast and comfortable mode of vertical transport system carrying people between the floors of a building. They consist of a continuous motor chain of individually linked steps on a path that spins on a pair of horizontal tracks. Because of their ability to transport large number of people, they are increasingly used worldwide in buildings with multiple floors such as supermarkets, shopping malls, airports, railway stations, stadiums, exhibitions and subways. They do not have a waiting period (except during very heavy traffic), and can also be weather-resistant for outdoor use.

## **Escalators**

A slow moving conveyor mechanism to transport people across a horizontal or inclined space for short to medium distances. Can be used by standing or walking on them. Moving walks make the shopping process enjoyable and provide functionality as shoppers comfortably roam smoothly between the floors of shops.