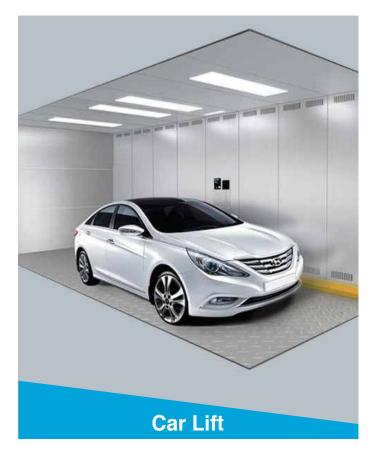

# Freight Lift

10

3

33

3 3

3 3

0

Specializing in the vertical movement of vehicles, the car lift is used to transport vehicles from one height to another with or without its occupant. Our highly secure are efficient for different car sizes can be used in multi-storey garages and car showrooms for the purpose of showcasing or storing (parking) cars.