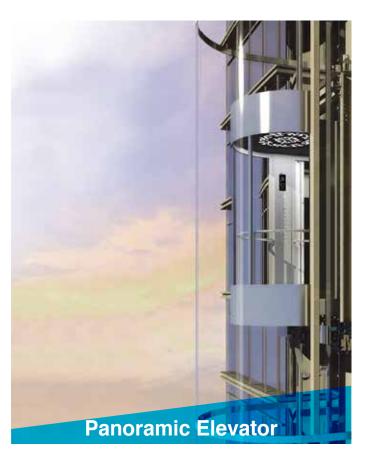

### Panoramic

11 H

Atlas Elevators offers the latest and most luxurious types of panorama lifts, characterized by unique designs with aesthetic, panoramic views with cabins revealing the exterior clearly from inside the cabin. They are especially used in places such as hotels and central banks where the interior design of a place is of considerable significance. Panoramic elevators used in hotels and commercial buildings are made of an external structure of open glass, with the elevator moving inside a glass tube as a distinctive sign of the facade of the building. The cabin is completely glass, allowing visibility in all directions, and the visibility of its mechanical parts are reduced to further enhance its aesthetic quality In this type of elevator, two types of systems can be used as either MR or MRL. It is possible to produce elevators with a carrying capacity of between 500 kg and 10,000 kg.