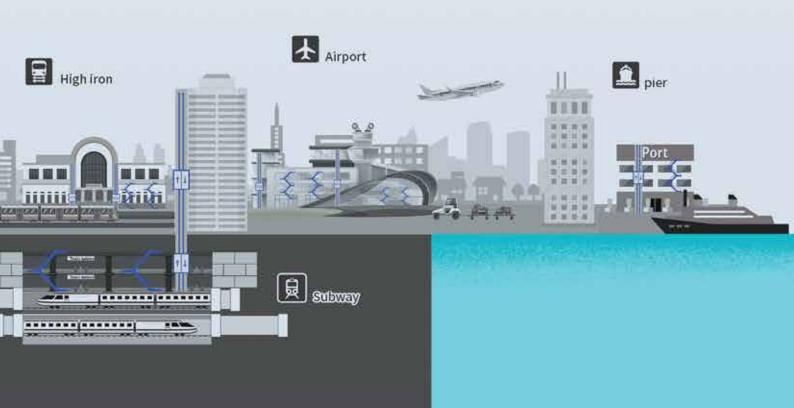

Atlas offers a wide range of escalators for all purposes of public and commercial mobility. Escalators are a safe, fast and comfortable mode of vertical transport system carrying people between the floors of a building. They consist of a continuous motor chain of individually linked steps on a path that spins on a pair of horizontal tracks. Because of their ability to transport large number of people, they are increasingly used worldwide in buildings with multiple floors such as supermarkets, shopping malls, airports, railway stations, stadiums, exhibitions and subways. They do not have a waiting period (except during very heavy traffic), and can also be weather-resistant for outdoor use.