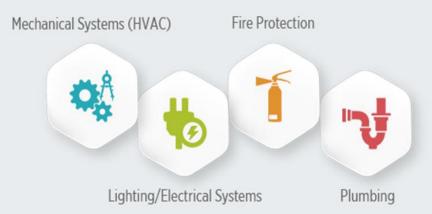

" Quality is not an act, it is a habit " Aristotle

Mechanical

Systems Engineering Services

Electrical

Systems Engineering Services

Plumbing

System Engineering Services

**Testing** 

& Commissioning Services

Energy solutions &

**Engineering Services** 

Whether you need to install Mechanical system for residential, commercial, industrial or health care facilities building you want to partner with mechanical engineers you trust. We are here for you.

Our Mechanical services include:

- 1- HVAC systems.
- 2-Fire Fighting systems.
- 3-Special systems like medical gas, Liquid petroleum gas, Compressed air, ...etc.