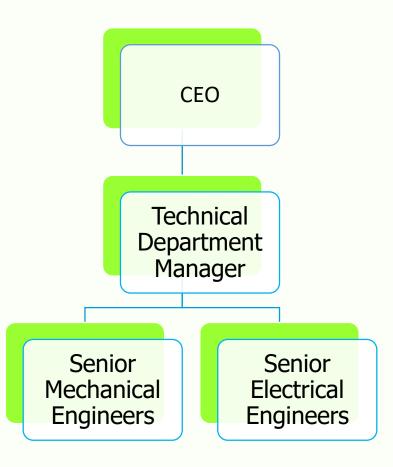

Our Mechanical services include:

- 1- HVAC systems.
- 2-Fire Fighting systems.
- 3-Special systems like medical gas, Liquid petroleum gas, Compressed air, ...etc.

# **MECHANICAL SERVICES**

We are specialized in providing high quality, cost effective and prompt HVAC system design & shop drawings services. Our customer friendly approach and ability to offer timely and value-added services is what distinguishes us from others.