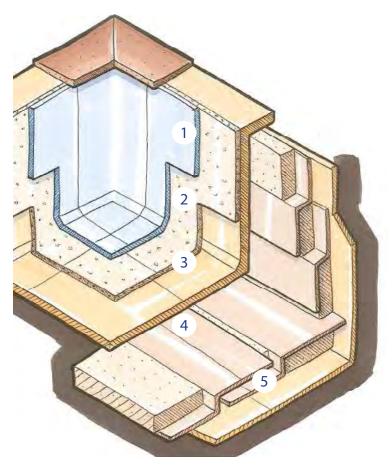

## PRE-FORMED COMPOSITE POOL SHELL STRUCTURE

The internal finish is a hand applied mosaic tile finish, using epoxy grout to maximize in-use service life as well as providing the choice of a wide range of colours and styles.

EPOXY LAMINATE: The inner layer is a 2 part, reactive epoxy system. This proprietary system cures to form an Epoxy laminate which completely prevents exposure of the GRP to pool water and associated chemicals.

GRP (Glass Reinforced Plastic): The GRP outer body consists of spray applied, high performance resins reinforced with woven glass fibres.

absolute-pools bringing pools to life

It is the composite structure of the 3 materials working together which provides the unique properties of the absolute-pools Pre-formed pool shell.

## **PRE-FORMED COMPOSITE POOL** SHELL CONSTRUCTION DETAIL

**REINFORCING RIBS: The external walls of our pools** are reinforced with rigid Polyurethane foam which is encapsulated in fibreglass to add to the structural integrity of the pool shell.

PORCELAIN CERAMIC MOSAIC TILE

EPOXY LAMINATE

FIBREGLASS LAYERS

3

4 HONEYCOMB FIBREGLASS PANEL: The panel gives high strength-to-weight and rigidityto-weight ratios, therefore it's use with fibreglass is perfect to provide a lightweight and stiff panel for the base of the pools, where necessary.

WOVEN FIBREGLASS SHEET

B CORF WOVEN FIBREGLASS SHEET

**Cross-section** 