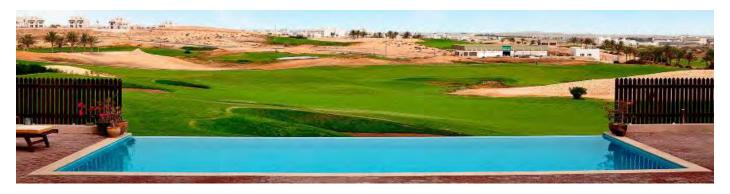

## An overflow pool complements the contemporary home

When the surface of the pool is flush with the deck, it creates a highly reflective surface and sleek contemporary look. The water appears motionless as it flows over all the edges simultaneously

This effect is created by a perimeter overflow, a style used in many contemporary swimming pools.

This function is similar to an infinity-edge pool swimming pool which produces a visual effect of water extending to the horizon, vanishing, or extending to infinity.