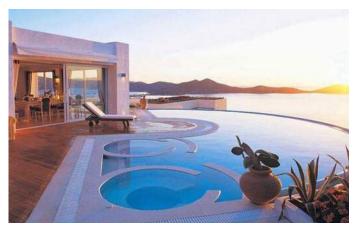

## An overflow pool complements the contemporary home

When the surface of the pool is flush with the deck, it creates a highly reflective surface and sleek contemporary look. The water appears motionless as it flows over all the edges simultaneously

This effect is created by a perimeter overflow, a style used in many contemporary swimming pools.

This function is similar to an infinity-edge pool swimming pool which produces a visual effect of water extending to the horizon, vanishing, or extending to infinity.