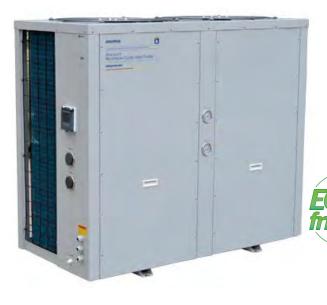

## POOL TEMPERATURE CONTROL

Reversible cycle heat pump can be used for heating and cooling swimming pool, spa or other water bodies.

RCHP technology is based on the same principle employed in air conditioners and refrigerators, delivering up to five times more energy in heat than it consumes electricity.

Heat pumps are designed to heat your pool by **friendly** extracting ambient heat from the atmosphere. This heat is then transferred into a refrigerant gas which is compressed and heated further. The heat is then transferred into the pool water,

and heats your pool.

#### WATER TEMPERATURE CONTROL

We offer a range of systems to keep your pool at a comfortable temperature year round. Electric Heaters, Heater/Chillers & Solar Covers.