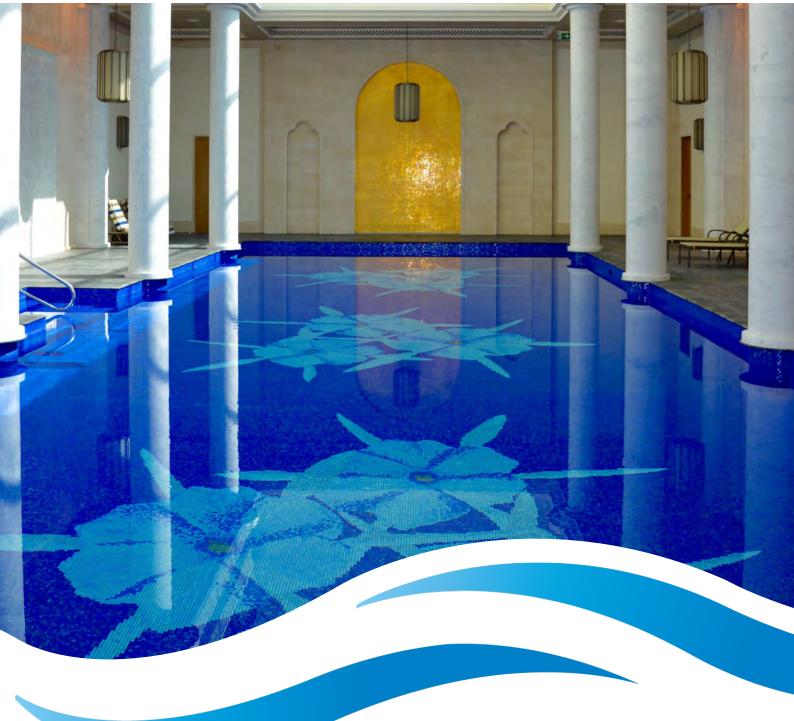

## GENERAL

absolute-pools provide, as standard, a number of features including:

- Easy access walk-in steps
- Seating and ledges
- Options for temperature control
- In-pool lighting
- A beautiful, hand tiled mosaic finish, with accent lines at the edge of all steps and seats for safety purposes.
- Safe, smooth, easy to clean surfaces
- A well engineered and proven sanitation system
- A wide range of optional extras and upgrades

## PRE-FORMED COMPOSITE POOL SHELL STRUCTURE

The internal finish is a hand applied mosaic tile finish, using epoxy grout to maximize in-use service life as well as providing the choice of a wide range of colours and styles.